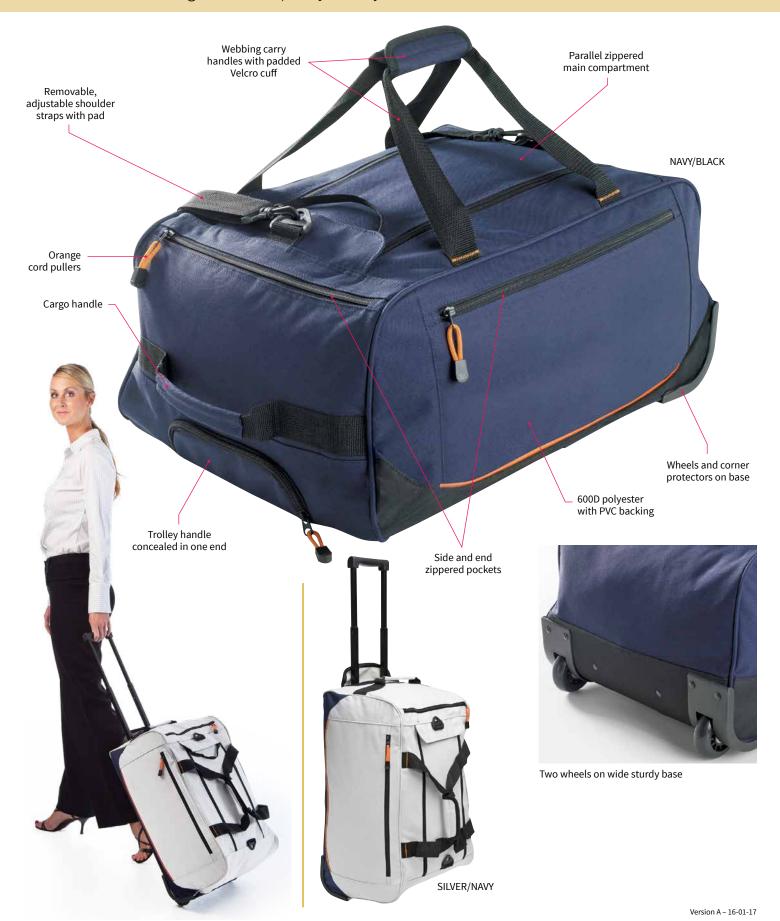

**DESCRIPTION:** • 600D polyester with PVC backing

Orange cord pullers

· Parallel zippered main compartment

Side and end zippered pocket

Cargo handle

• Extendable trolley handle concealed in one end

• Two wheels on wide sturdy base

· Corner protectors on base

· Webbing carry handles with padded Velcro cuff

• Removable, adjustable shoulder straps with pad

**COLOURWAYS:** Navy/Black, Silver/Navy

**PACKAGING:** Each bag packed in an individual poly bag with a silica gel sachet.